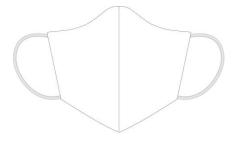

Solid Colors Adult 2in1 (YP11059-2in1#)

Finished Size 17.5x12cm

Solid Colors Kids 2in1 (YP11059S-2in1#)

Finished Size 15x12cm

3D Solid Colors Adult 2in1 (YP11062-2in1#)

Finished Size 19x14cm

3D Solid Colors Kids 2in1 (YP11062S-2in1#)

Finished Size 16x14cm

Above size for reference only. Stretchable fabric and manual sewing may affect the mask 0.5 to 1.5cm smaller than the above description. This variable was considered during product design and will not affect its function.