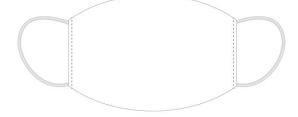

Solid Colors Adult (YP11059#)

Finished Size 17.5x12cm

Solid Colors Kids (YP11059S#)

Finished Size 15x12cm

3D Solid Colors Adult (YP11062#)

Finished Size 19x14cm

3D Solid Colors Kids (YP11062S#)

Finished Size 16x14cm