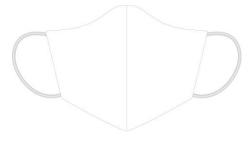

Solid Colors Adult (YP11059#)

Finished Size 17.5x12cm

Solid Colors Kids (YP11059S#)

Finished Size 15x12cm

3D Solid Colors Adult (YP11062#)

Finished Size 19x14cm

3D Solid Colors Kids (YP11062S#)

Finished Size 16x14cm