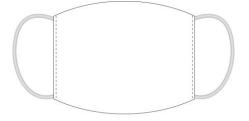

Solid Colors Adult 2in1 (YP11059-2in1#)

Finished Size 17.5x12cm

Solid Colors Kids 2in1 (YP11059S-2in1#)

Finished Size 15x12cm

3D Solid Colors Adult 2in1 (YP11062-2in1#)

Finished Size 19x14cm

3D Solid Colors Kids 2in1 (YP11062S-2in1#)